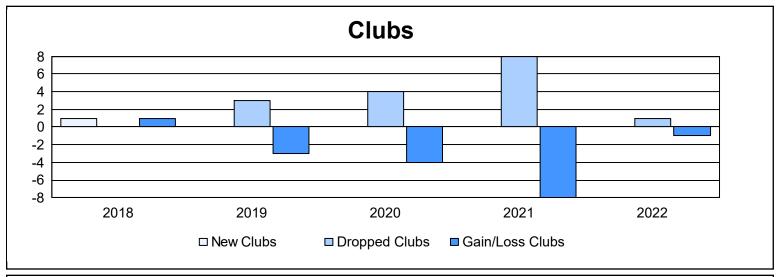

District 2 A1 As of June 2022 Cumulative

| Year      | New<br>Clubs | Dropped<br>Clubs | Gain/<br>Loss<br>Clubs | New<br>Members | Charter<br>Members | Reinstate<br>Members | Transfer<br>Members | Total<br>Member<br>Added | Total<br>Members<br>Dropped | Gain/<br>Loss<br>Members |
|-----------|--------------|------------------|------------------------|----------------|--------------------|----------------------|---------------------|--------------------------|-----------------------------|--------------------------|
| 2017-2018 | 1            | 0                | 1                      | 247            | 23                 | 7                    | 7                   | 284                      | 230                         | 54                       |
| 2018-2019 | 0            | 3                | -3                     | 117            | 1                  | 8                    | 9                   | 135                      | 215                         | -80                      |
| 2019-2020 | 0            | 4                | -4                     | 93             | 0                  | 2                    | 3                   | 98                       | 204                         | -106                     |
| 2020-2021 | 0            | 8                | -8                     | 65             | 0                  | 4                    | 4                   | 73                       | 276                         | -203                     |
| 2021-2022 | 0            | 1                | -1                     | 146            | 2                  | 98                   | 3                   | 249                      | 194                         | 55                       |
| Average   | 0            | 3                | -3                     | 134            | 5                  | 24                   | 5                   | 168                      | 224                         | -56                      |